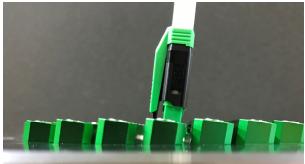

The Intelli-Cross<sup>®</sup> Pro LC Uniboot Connector requires further less space to be installed with pushpull mechanism.