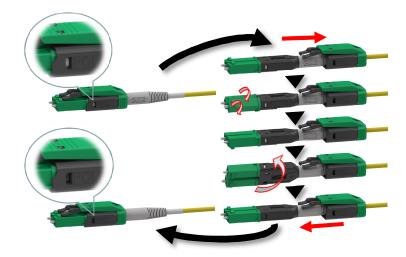

## Quick & Safe Polarity reverse

www.SeikohGiken.com

#### Main Features

- Quick, Easy & Safe polarity reverse also for APC with no tool required
- Ultra-high dense installation with low profile and Optional Push-pull Tool
- Fast & Easy polishing, both PC and APC Duplex
- Applicable for φ2mm & φ3mm jacketed cable