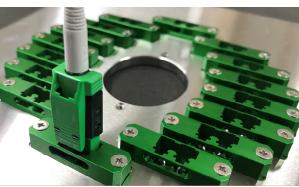

## Ultra-high dense installation

Note : In case LC interface of transceiver have the improper quality for the push-pull mating such as the heavy burrs, Intelli-Cross<sup>®</sup>Pro without its optional push-pull tab is recommended.