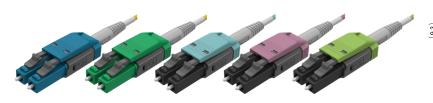

have the improper quality for the push-pull mating such as the heavy burrs, Intelli-Cross<sup>®</sup>Pro without its optional push-pull tab is recommended.

#### Performance

|                  | Single mode  |       | Multimode       |
|------------------|--------------|-------|-----------------|
|                  | UPC          | APC   | PC              |
| Insertion Loss   | 0.3 dB       |       | 0.3 dB          |
| Back Reflection  | 55 dB        | 65 dB | 30 dB           |
| Applicable cable | Φ2 mm, Φ3 mm |       |                 |
| Compliant        | GR-326-CORE  |       | TIA/EIA-568.3-D |

Note : Compliant to GR-326 TWATL test with ITU-T G.657.A1/A2/B2/B3 single-mode fibers. Compliant to TIA/EIA-568.3-D with multimode bend insensitive fibers of R15 mm or less.

#### Coloring



### Easy polishing with duplex PC



APC





## Dimensions



#### WORLDWIDE SUBSIDIARIES AND SALES OFFICES

Americas Atlanta, Georgia Tel: +1-770-279-6602 Fax: +1-770-279-8839 sales@sg-usa.com <u>EMEA</u> Frankfurt, Germany Tel: +49-6102-297-700 Fax: +49-6102-297-750 info@sg-euro.de APAC, Japan Matsudo, Japan Tel: +81-47-388-6111 Fax: +81-47-388-4477 sales.div@seikoh-giken.co.jp <u>China</u> Hangzhou, China Tel: +86-571-8777-4098 Fax: +86-571-8777-4099 sales@sg-h.cn



ICP-20-R7

"Intelli-Cross" is a registered trademark of SEIKOH GIKEN Co., Ltd. Unauthorized reproduction and copying prohibited without permission. The specifications and materials contained herein are subject to change without notice.