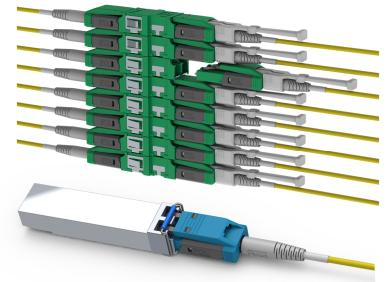

## Ultra-high dense installation

Note : In case LC interface of transceiver have the improper quality for the push-pull mating such as the heavy burrs, Intelli-Cross<sup>®</sup>Pro without its optional push-pull tab is recommended.