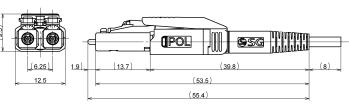

heavy burrs, Intelli-Cross<sup>®</sup>Pro without its optional push-pull tab is recommended.

#### Performance

|                  | Single mode  |       | Multimode       |
|------------------|--------------|-------|-----------------|
|                  | UPC          | APC   | PC              |
| Insertion Loss   | 0.3 dB       |       | 0.3 dB          |
| Back Reflection  | 55 dB        | 65 dB | 30 dB           |
| Applicable cable | Φ2 mm, Φ3 mm |       |                 |
| Compliant        | GR-326-CORE  |       | TIA/EIA-568.3-D |

Note : Compliant to GR-326 TWATL test with ITU-T G.657.A1/A2/B2/B3 single-mode fibers. Compliant to TIA/EIA-568.3-D with multimode bend insensitive fibers of R15 mm or less.

#### Coloring



### Easy polishing with duplex PC



APC





## Dimensions



#### WORLDWIDE SUBSIDIARIES AND SALES OFFICES

Americas Atlanta, Georgia Tel: +1-770-279-6602 Fax: +1-770-279-8839 sales@sg-usa.com <u>EMEA</u> Frankfurt, Germany Tel: +49-6102-297-700 Fax: +49-6102-297-750 info@sg-euro.de APAC, Japan Matsudo, Japan Tel: +81-47-388-6111 Fax: +81-47-388-4477 sales.div@seikoh-giken.co.jp <u>China</u> Hangzhou, China Tel: +86-571-8777-4098 Fax: +86-571-8777-4099 sales@sg-h.cn



ICP-20-R7

"Intelli-Cross" is a registered trademark of SEIKOH GIKEN Co., Ltd. Unauthorized reproduction and copying prohibited without permission. The specifications and materials contained herein are subject to change without notice.