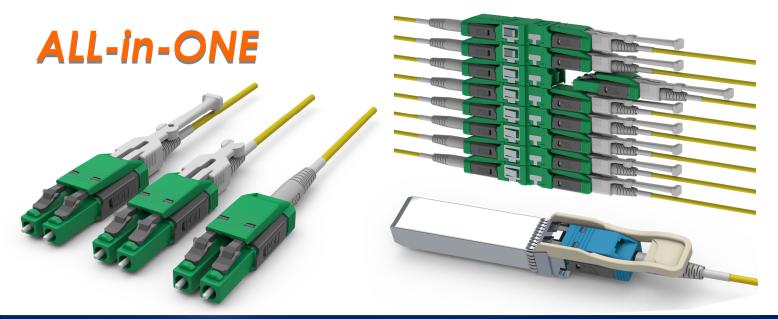

# Intelli-Cross<sup>®</sup> Pro LC Uniboot Connector

Seikoh Giken Intelli-Cross<sup>®</sup> Pro LC Uniboot Connector with "Intelligent" Keying for Hyper Density Panel Management

With an ultra compact, low-profile form factor, the Intelli-Cross<sup>®</sup> Pro LC Uniboot Connector incorporates a proprietary, patented micro-gear mechanism that "intelligently" syncs the A-B housing keys during polarity reconfigurations.

The Intelli-Cross<sup>®</sup> Pro LC Uniboot Connector requires further less space to be installed with pushpull mechanism.

## Ultra-high dense installation

Note : In case LC interface of transceiver have the improper quality for the push-pull mating such as the heavy burrs, Intelli-Cross<sup>®</sup>Pro without its optional push-pull tab is recommended.