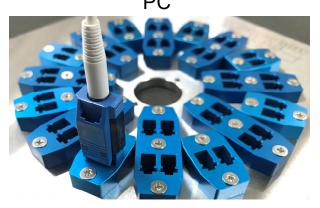

## Ultra-high dense installation

Note : In case LC interface of transceiver have the improper quality for the push-pull mating such as the heavy burrs, Intelli-Cross<sup>®</sup>Pro without its optional push-pull tab is recommended.